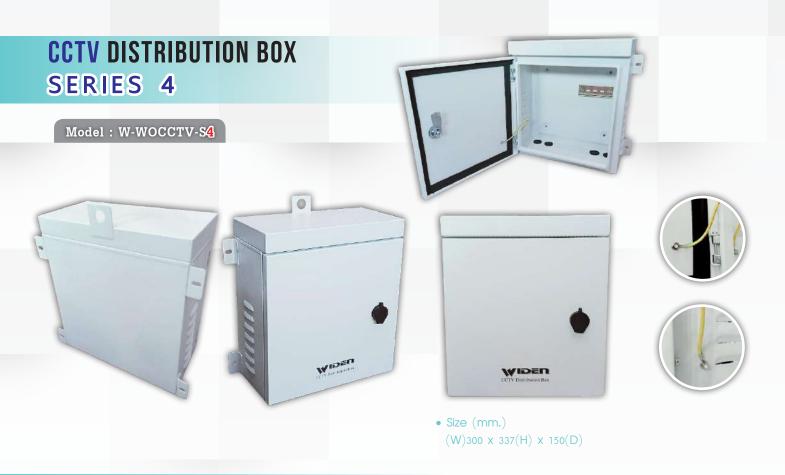

## FIBER OPTIC Wall mount for CCTV

## **Features**

- The cabinet that setting up outside the building, hanging type for setting up CCTV equipment.
- Produced from Electro-Galvanized sheet steel with thickness of 0.8 mm.
- Light weight and completed rust proof.
- Processing with spraying and baking paint by electrostatic powder coating paint.
- The front door cabinet has key lock door cabinet.
- The roof can be equipped with ventilator fan 1x3" for cooling.
- Water-proof and ventilation by roofer at side panels.
- The cabinet has Shield rubber waterproof to protect the water.
- Provide 4 knock out holes size 3/4" for cable entry.
- Provide removable component plate with thickness 1.5 mm. and Din rail.
- Plate can remove out from the cabinet for convenient to install the equipment.
- Supports 5 holes for the wall mounting.
- Provide ground wire connecting between structure cabinet and front door.