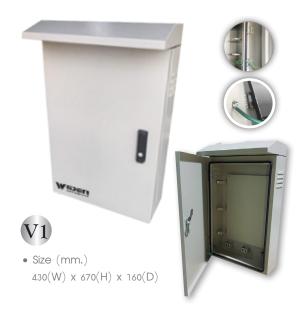

## Series 3

Model: W-WOCCTV-S3

• Size (mm.) 430(W) x 680(H) x 290(D)

- The cabinet that setting up outside the building,
- hanging type for setting up CCTV equipment.
- The height is 670 mm. The depth is 160 mm.
- The material is Elctro galvanize thick 1mm. No rust and lightweight.
- Processing with spraying and baking paint.
- The front door cabinet has key Push Handle Lock embed door cabinet.
- The roof can be equipped with ventilator 4-inch at least 1 for cooling.
- The cabinet has Shield rubber waterproof to protect the water.