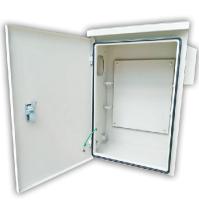

## **Features**

CCTV Distribution Box Series 3 made of EG(Electro-Galvanized) steel high quality and long time for use. they can accommodate the fiber from 12-96 fiber. Cable entry 4 port use cableglands EG/PG29 depand on cable dia. The cable can be held the preformed holes by a 2 section cable inlet or cable feed through gromment

- The cabinet that setting up outside the building,
- hanging type for setting up CCTV equipment.
- The height is 670 mm. The depth is 160 mm.
- The material is Elctro galvanize thick 1mm. No rust and lightweight.
- Processing with spraying and baking paint.
- The front door cabinet has key Push Handle Lock embed door cabinet.
- The roof can be equipped with ventilator 4-inch at least 1 for cooling.
- The cabinet has Shield rubber waterproof to protect the water.