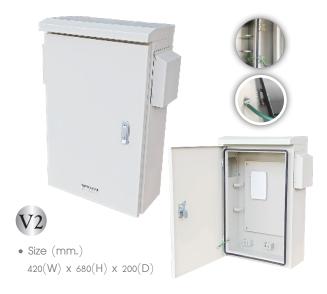

## **Features**

CCTV Distribution Box Series 3 made of EG(Electro-Galvanized) steel high quality and long time for use. they can accommodate the fiber from 12-96 fiber. Cable entry 4 port use cableglands EG/PG29 depand on cable dia. The cable can be held the preformed holes by a 2 section cable inlet or cable feed through gromment

- The cabinet that setting up outside the building,
- hanging type for setting up CCTV equipment.
- The height is 670 mm. The depth is 160 mm.
- The material is Elctro galvanize thick 1mm. No rust and lightweight.
- Processing with spraying and baking paint.
- The front door cabinet has key Push Handle Lock embed door cabinet.
- The roof can be equipped with ventilator 4-inch at least 1 for cooling.
- The cabinet has Shield rubber waterproof to protect the water.