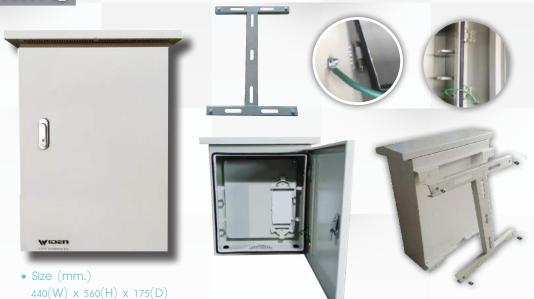

## **CCTV DISTRIBUTION BOX** SERIES 2

Model: W-WOCCTV-S2

## **Features**

CCTV Distribution Box Series 2 made of EG(Electro-Galvanized) steel high quality and long time for use. they can accommodate the fiber from 12-96 fiber. Cable entry 4 port use cableglands EG/PG29 depand on cable dia.The cable can be held the preformed holes by a 2 section cable inlet or cable feed through gromment

- One door lockable
- Produced from Electro-Galvanized sheet steel with thickness of 1 mm. Light weight and completed rustproof
- Provide build in push handle lock twist at front door
- Double folded gutter at door frame to increase rigidity and prevents water from entering while door is opened
- Provided 4 mm. thickness CNC foam gasket for protection water proof for body closure
- 4 welded studs for fixing mounting plate and service equipment inside
- Surface finished cabinet with epoxy polyester coating
- All screw or nut made of stainless steel
- Can support splice tray 12,24 port maximum 4 EA
- Provide 6 knock out holes size 3/4" for cable entry
- Can support FAN 1"x4" maximum 2 EA for air flow
- Complete set tools for hang on pole and support 4 hole for wall type
- Support cablegland 4 slots