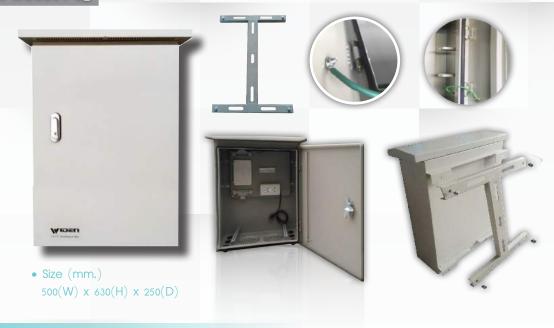

## CCTV DISTRIBUTION BOX SERIES 1

Model: W-WOCCTV-S1

## **Features**

- One door lockable
- Produced from Electro-Galvanized sheet steel with thickness of 1.2 mm., Light weight and completed rust proof
- Provide build in push handle lock twist at front door
- Double folded gutter at door frame to increase rigidity and prevents water from entering while door is opened
- Thickness CNC foam gasket for protection waterproof for body closure
- 4 welded studs for fixing mounting plate and service equipment inside
- Surface finished cabinet with epoxy polyester coating
- All screw or nut made of stainless steel
- Can support splice tray 12 or 24 port maximum 6 EA
- Provide 6 knock out holes size 3/4" for cable entry
- Can support FAN 1x4 maximum 4 EA for air flow
- Complete set tools for hang on pole and support 4 hole for wall type
- Can adjust for support steel plate for stand UPS 500-1000VA below wall box
- Support cablegland 6 slots