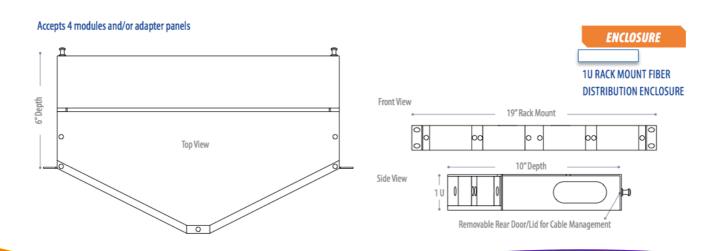

## **Angled Patch Panel**

Model: W-AORxx1Ux

The rack mount fiber tray and fiber adapter patch panels shall house, organize, manage and protect fiber optic cable, splices, and connectors. Available in both flat and angled versions, patch panels shall accommodate all Panduit pre-terminated MTP\* cassettes, fiber adapter panels (FAP), fiber mount panels (FMP), associated trunk cables, connectors, patch cords, and shall include integral cable management. Fiber trays shall be constructed of steel material. Steel cover shall be removable for cabling and connector access during installation. Enclosure shall have multiple knockouts for a variety of trunk cable entry points.

## >> Feature >>

- Modular design is scalable to add modules as needed
- Allows for multiple connector types in each enclosure and Improve airflow
- Able to easily add, change amount or type of connector by modifying adapter plate
- Precision, stable spring couplers optimize performance and ensure network uptime
- Able to labeling each of connecting point at the front, It's easy for system management