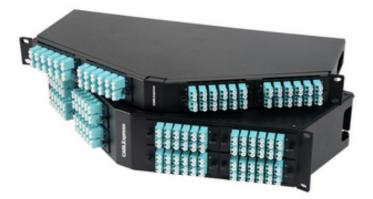

## **Angled Patch Panel**

Model: W-AORxx1Ux

The rack mount fiber tray and fiber adapter patch panels shall house, organize, manage and protect fiber optic cable, splices, and connectors. Available in both flat and angled versions, patch panels shall accommodate all Panduit pre-terminated MTP\* cassettes, fiber adapter panels (FAP), fiber mount panels (FMP), associated trunk cables, connectors, patch cords, and shall include integral cable management. Fiber trays shall be constructed of steel material. Steel cover shall be removable for cabling and connector access during installation. Enclosure shall have multiple knockouts for a variety of trunk cable entry points.